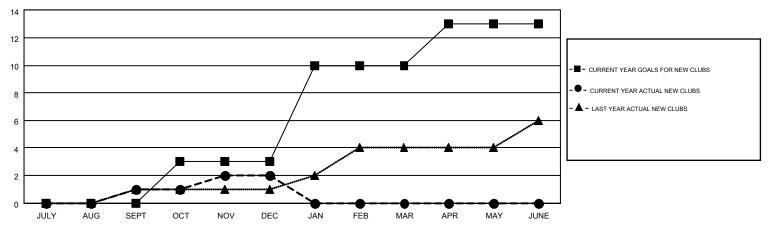

153                                    | 354                | -201             |  |
| OCT/NOV/DEC   | 3                | 1                 | 0                | 1                | OCT/NOV/DEC           | 145                | 411                                    | 442                | -31              |  |
| JAN/FEB/MAR   | 7                | 0                 | 0                | 0                | JAN/FEB/MAR           | 292                | 0                                      | 0                  | 0                |  |
| APR/MAY/JUNE  | 3                | 0                 | 0                | 0                | APR/MAY/JUNE          | 155                | 0                                      | 0                  | 0                |  |

## GOALS AND ACTUAL NEW CLUBS CUMULATIVE



## GOALS AND ACTUAL MEMBERS CUMULATIVE



| DROPPED CLUBS: 2  DROPPED MEMBERS |          | 209 CLUBS OF 544 ADDED 1 OR MORE<br>NEW MEMBERS | GENDER DISTRIBU  MALE  FEMALE | 710N<br>9,867 (74.54%)<br>3,371 (25.46%) |       |
|-----------------------------------|----------|-------------------------------------------------|-------------------------------|------------------------------------------|-------|
| DECEASED                          | 70<br>11 | CLICK HERE FOR HEALTH                           | FAMILY UNIT MEMBERS           |                                          | 2,295 |
| OTHER                             | 715      | ASSESSMENT DATA                                 | HEAD OF HOUSEHOLD             |                                          | 1,120 |
| TOTAL