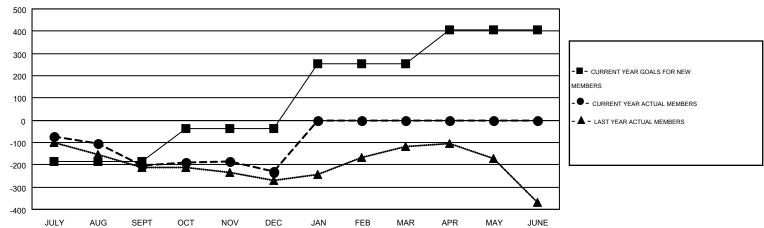

## GOALS AND ACTUAL MEMBERS CUMULATIVE

| DROPPED CLUBS: 2  DROPPED MEMBERS |          | 209 CLUBS OF 544 ADDED 1 OR MORE<br>NEW MEMBERS | GENDER DISTRIBU  MALE  FEMALE | 710N<br>9,867 (74.54%)<br>3,371 (25.46%) |       |
|-----------------------------------|----------|-------------------------------------------------|-------------------------------|------------------------------------------|-------|
| DECEASED                          | 70<br>11 | CLICK HERE FOR HEALTH                           | FAMILY UNIT MEMBERS           |                                          | 2,295 |
| OTHER                             | 715      | ASSESSMENT DATA                                 | HEAD OF HOUSEHOLD             |                                          | 1,120 |
| TOTAL                             | 796      |                                                 | NON-HEAD OF HOUSEHOLI         | D                                        | 1,175 |